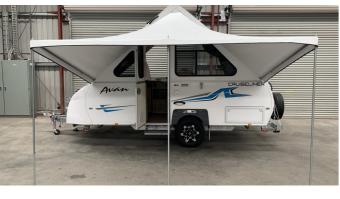

### **AVAN AWNINGS - DELUXE MESH WALLS**

Features: - 3 separate walls - Storm Flap

> - Zipped Corners - Door

- Track to van

Made from 90% quality Shadecloth, these walls will protect from sun, some rain, some wind and they will keep the insects out.

#### FULL ANNEXE PRICING (incl GST)

Suits All Models \$1250 (includes

1 Corner Door Draught Skirt)

> \$120 STD INSTALLATION AT FACTORY

#### INDIVIDUAL PRICING (incl GST)

**WALLS** PLAIN STANDARD END WALL ONLY \$240 PLAIN LONG WALL ONLY \$280

**EXTRAS** \$130 ADD STANDARD DOOR

\$70 each ADD CORNER ZIP (per corner) \$100 ROPE TRACK FIXING TO VAN \$120 ADD STORM FLAP