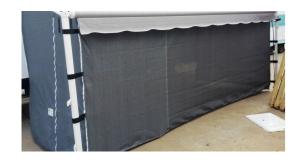

### INDIVIDUAL PRICING (incl GST)

| WALLS  | PLAIN END WALL ONLY                  | \$280     |
|--------|--------------------------------------|-----------|
|        | PLAIN LONG WALL ONLY (UP TO 3m)      | \$340     |
|        | LONG WALL OVER 3m ADD \$50 PER METRE |           |
| EXTRAS | ADD STANDARD DOOR                    | \$80      |
|        | ADD CORNER ZIP (per corner)          | \$70 each |
|        | ROPE TRACK FIXING TO VAN             | \$100     |
|        | ADD STRAPS TO LONG WALL              | \$60      |
|        | ADD STORM FLAP                       | \$120     |
|        | ADD ANTI FLAP KIT                    | \$350     |
|        |                                      |           |