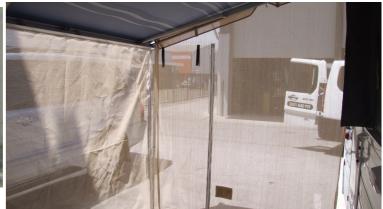

## **ROLL OUT AWNINGS - DELUXE MESH WALLS**

Features: - 3 separate walls - Anti Flap Kit

- Storm Flap - Zipped Corners

- Door - Track to van

Made from 90% quality Shadecloth, these walls will protect from sun, some rain, some wind and they will keep the insects out.

#### FULL ANNEXE PRICING (incl GST)

(width of Awning skin)

| (includes       | upto 3m (9'11")            | \$1750 |
|-----------------|----------------------------|--------|
| Anti Flap Kit   | 3m to 4m (10' to 13'11")   | \$1800 |
| 1 Corner Door   | 4m to 5m (14' to 17'5")    | \$1850 |
| Draught Skirt)  | 5m to 6m (17'6" to 20'11") | \$1900 |
| EXTRA FOR MOTOR | \$253.00                   |        |