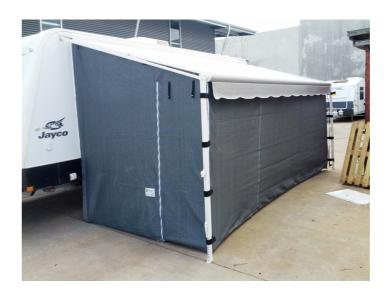

## **ROLL OUT AWNINGS - DELUXE MESH WALLS**

Features: - 3 separate walls - Anti Flap Kit

- Storm Flap - Zipped Corners

- Door - Track to van

Made from 90% quality Shadecloth, these walls will protect from sun, some rain, some wind and they will keep the insects out.

#### FULL ANNEXE PRICING (incl GST)

(width of Awning skin)

| (includes       | upto 3m (9'11")            | \$1750 |
|-----------------|----------------------------|--------|
| Anti Flap Kit   | 3m to 4m (10' to 13'11")   | \$1800 |
| 1 Corner Door   | 4m to 5m (14' to 17'5")    | \$1850 |
| Draught Skirt)  | 5m to 6m (17'6" to 20'11") | \$1900 |
| EXTRA FOR MOTOR | \$253.00                   |        |

#### **INSTALLATION**

| STD INSTALLATION AT FACTORY | \$180 |
|-----------------------------|-------|
| STD INSTALLATION ON SITE    | \$400 |
| INSTALL CURVED ROOF RAFTER  | \$25  |

### INDIVIDUAL PRICING (incl GST)

| WALLS  | PLAIN END WALL ONLY                  | \$280     |
|--------|--------------------------------------|-----------|
|        | PLAIN LONG WALL ONLY (UP TO 3m)      | \$340     |
|        | LONG WALL OVER 3m ADD \$50 PER METRE |           |
| EXTRAS | ADD STANDARD DOOR                    | \$80      |
|        | ADD CORNER ZIP (per corner)          | \$70 each |
|        | ROPE TRACK FIXING TO VAN             | \$100     |
|        | ADD STRAPS TO LONG WALL              | \$60      |
|        | ADD STORM FLAP                       | \$120     |
|        | ADD ANTI FLAP KIT                    | \$350     |
|        |                                      |           |