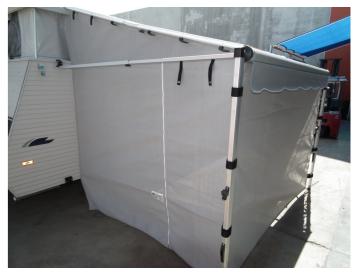

### **AVAN AWNINGS - DELUXE MESH WALLS**

Features: - 3 separate walls - Storm Flap

> - Zipped Corners - Door

- Track to van

Made from 90% quality Shadecloth, these walls will protect from sun, some rain, some wind and they will keep the insects out.

## **ROLL OUT AWNINGS - DELUXE MESH WALLS**

Features: - 3 separate walls - Anti Flap Kit

- Storm Flap - Zipped Corners

- Door - Track to van

Made from 90% quality Shadecloth, these walls will protect from sun, some rain, some wind and they will keep the insects out.