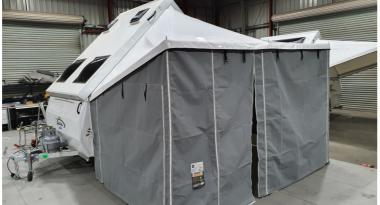

### **AVAN AWNINGS - DELUXE MESH WALLS**

Features: - 3 separate walls - Storm Flap

> - Zipped Corners - Door

- Track to van

Made from 90% quality Shadecloth, these walls will protect from sun, some rain, some wind and they will keep the insects out.

#### FULL ANNEXE PRICING (incl GST)

Suits All Models \$1250 (includes

1 Corner Door Draught Skirt)

> \$120 STD INSTALLATION AT FACTORY

#### INDIVIDUAL PRICING (incl GST)

**WALLS** PLAIN STANDARD END WALL ONLY \$240 PLAIN LONG WALL ONLY \$280

**EXTRAS** \$130 ADD STANDARD DOOR

\$70 each ADD CORNER ZIP (per corner) \$100 ROPE TRACK FIXING TO VAN \$120 ADD STORM FLAP