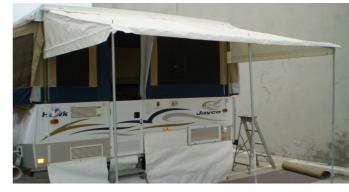

# **BAG AWNINGS - DELUXE MESH WALLS**

Features: - 3 separate walls - Storm Flap

- Zipped Corner - Door

- Track to van - Std or Family

Made from 90% quality Shadecloth, these walls will protect from sun, some rain, some wind and they will keep the insects out.

#### FULL ANNEXE PRICING (incl GST)

| (includes      | 7' to 9' Standard Awning (2.1m Standout)   | \$1160 |
|----------------|--------------------------------------------|--------|
| 1 Corner Door  | 7' to 9' Family Awning (2.8m Standout)     | \$1240 |
| Draught Skirt) | 10' to 12' Standard Awning (2.1m Standout) | \$1200 |
|                | 10' to 12' Family Awning (2.8m Standout)   | \$1280 |