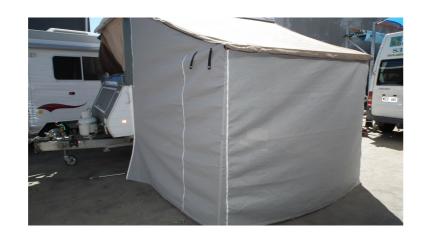

# **BAG AWNINGS - DELUXE MESH WALLS**

Features: - 3 separate walls - Storm Flap

- Zipped Corner - Door

- Track to van - Std or Family

Made from 90% quality Shadecloth, these walls will protect from sun, some rain, some wind and they will keep the insects out.